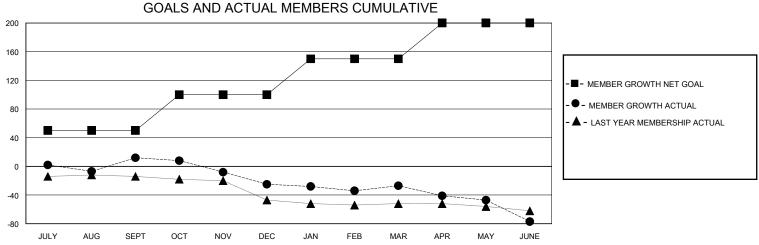

## District 22 W

Results as of: 6/30/2020

| GMT:          |               |             | GMT CA        |                       |                       |                         |                                                    |  |
|---------------|---------------|-------------|---------------|-----------------------|-----------------------|-------------------------|----------------------------------------------------|--|
|               | Club          | os          |               | Members               |                       |                         |                                                    |  |
|               | RESULTS FOR   | R 2019-2020 |               | RESULTS FOR 2019-2020 |                       |                         |                                                    |  |
| QUARTER       | NEW CLUB GOAL | NEW CLUBS   | DROPPED CLUBS | QUARTER MEMB          | ER GROWTH NET<br>GOAL | MEMBER GROWTH<br>ACTUAL | DROPPED<br>MEMBERS ACTUAL<br>(including transfers) |  |
| JULY/AUG/SEPT | 1             | 0           | 1             | JULY/AUG/SEPT         | 50                    | 54                      | 40                                                 |  |
| OCT/NOV/DEC   | 0             | 0           | 1             | OCT/NOV/DEC           | 50                    | 26                      | 53                                                 |  |
| JAN/FEB/MAR   | 1             | 0           | 0             | JAN/FEB/MAR           | 50                    | 27                      | 24                                                 |  |
| APR/MAY/JUNE  | 0             | 1           | 0             | APR/MAY/JUNE          | 50                    | 32                      | 81                                                 |  |